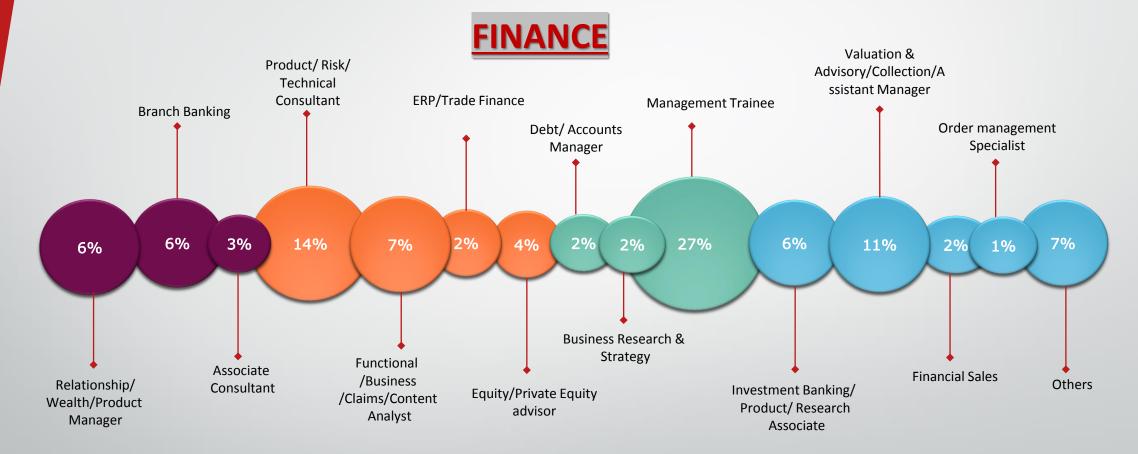

# **STREAMWISE PROFILES- Final Placements**

# **STREAMWISE PROFILES- Final Placements**

MUKESH PATEL SCHOOL OF TECHNOLOGY MANAGEMENT & ENGINEERING