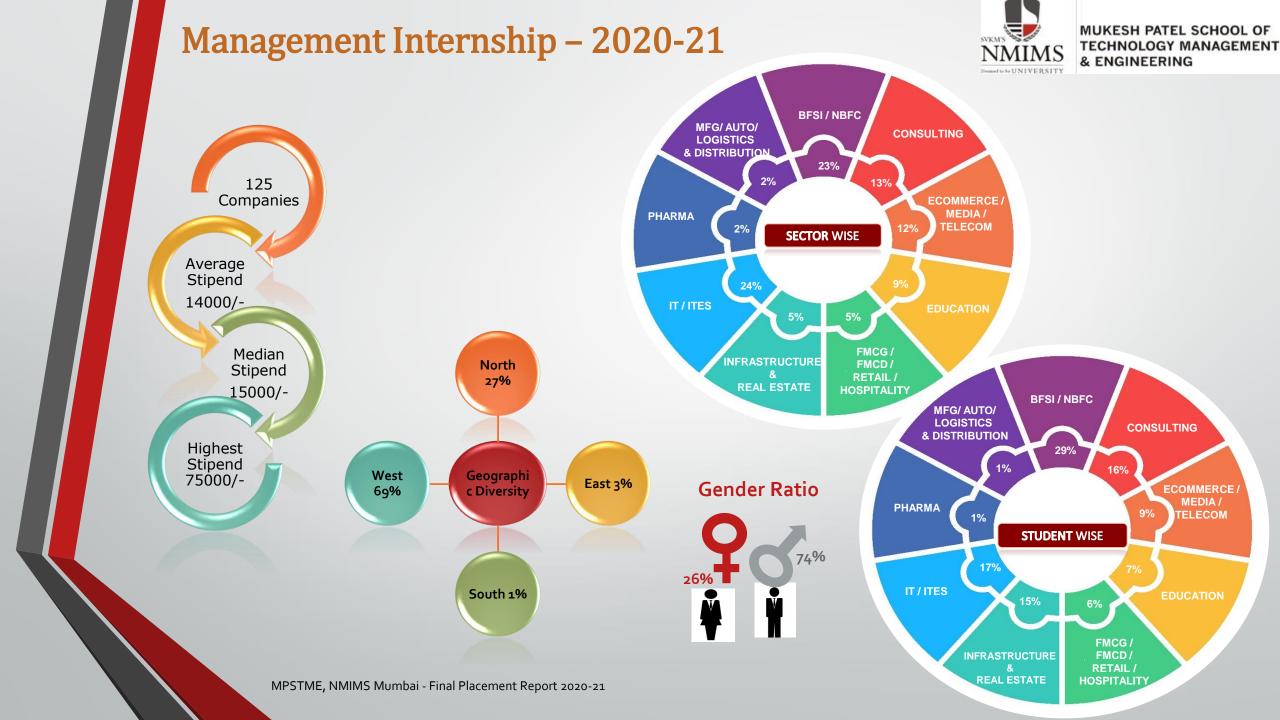

# Batch Statistics – Final Placements 2021

## **Final Year Batch 2021**

MUKESH PATEL SCHOOL OF TECHNOLOGY MANAGEMENT & ENGINEERING

SECTOR WISE PLACEMENTS

STUDENT WISE PLACEMENTS