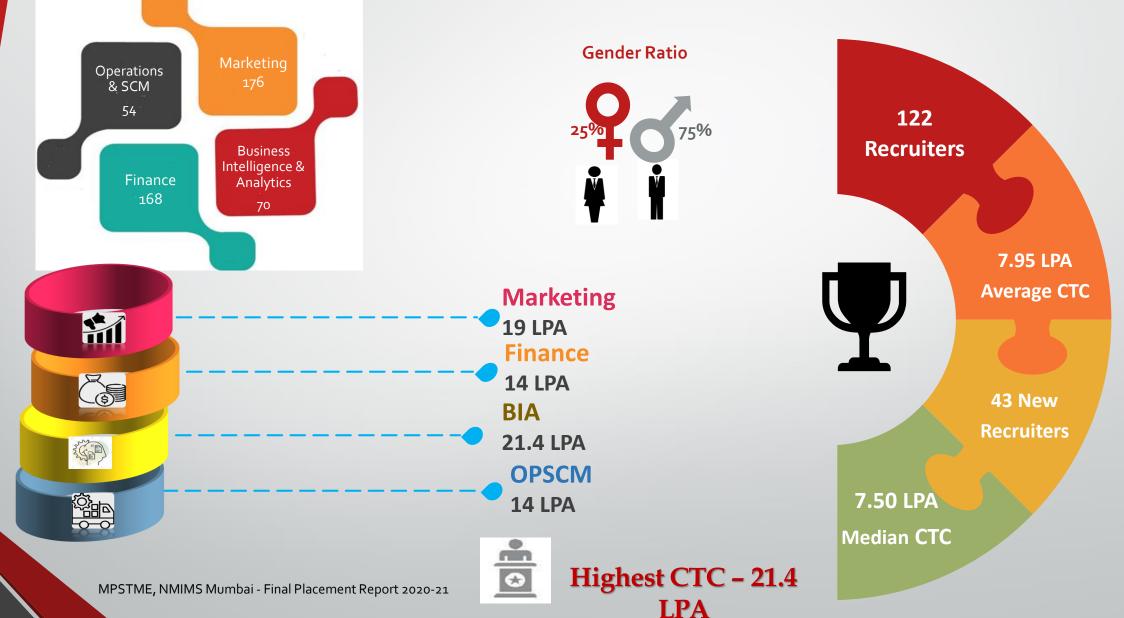

# Batch Statistics – Final Placements 2021

## **Final Year Batch 2021**

MUKESH PATEL SCHOOL OF TECHNOLOGY MANAGEMENT & ENGINEERING

SECTOR WISE PLACEMENTS

STUDENT WISE PLACEMENTS